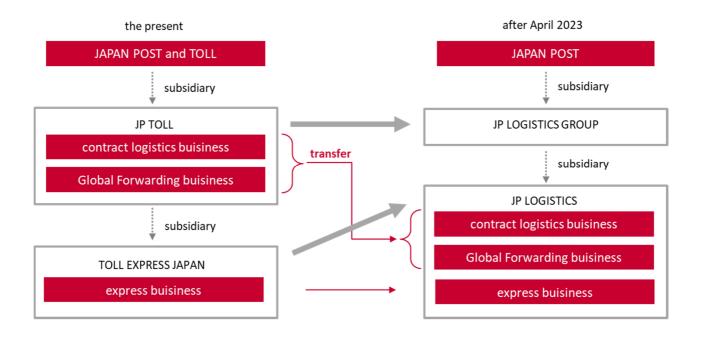

### 1 Subject

JP Toll's parent company, Japan Post CO.,Ltd. launched JP Toll in 2018 and has been providing high-quality services in both BtoB and BtoC businesses by combining the contract logistics and forwarding businesses conducted by JP Toll and the express business by the subsidiary of JP Toll.

In order to meet the rapidly changing logistics needs of the customers, we have recently restructured our business to establish an efficient and speedy integrated logistics system to provide higher quality services to our customers, and decided to separate the planning and formulation of our logistics strategy from our business operations in a separate company.

#### 2 Company name change (1 April,2023)

(1)

Before the change TOLL EXPRESS JAPAN Co.,Ltd

After the change JP LOGISTICS Co.,Ltd

(2)

Before the change JP TOLL LOGISTICS Co.,Ltd
After the change JP LOGISTICS GROUP Co.,Ltd

#### 3 Scheme of Reorganization

(1)JP Toll's contracting and forwarding business will be transferred to JP Logistics CO.,Ltd, and operate its businesses.

(2)JP Toll is responsible for planning and formulating logistics strategies to provide higher quality support to customers as JP Logistics Group, Inc.